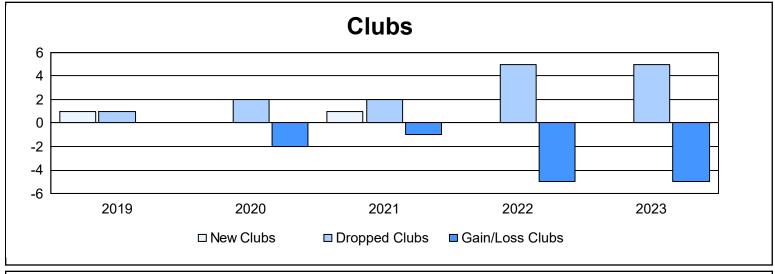

District 24 L As of June 2023 Cumulative

| Year      | New<br>Clubs | Dropped<br>Clubs | Gain/<br>Loss<br>Clubs | New<br>Members | Charter<br>Members | Reinstate<br>Members | Transfer<br>Members | Total<br>Member<br>Added | Total<br>Members<br>Dropped | Gain/<br>Loss<br>Members |
|-----------|--------------|------------------|------------------------|----------------|--------------------|----------------------|---------------------|--------------------------|-----------------------------|--------------------------|
| 2018-2019 | 1            | 1                | 0                      | 220            | 30                 | 4                    | 20                  | 274                      | 367                         | -93                      |
| 2019-2020 | 0            | 2                | -2                     | 152            | 4                  | 30                   | 20                  | 206                      | 334                         | -128                     |
| 2020-2021 | 1            | 2                | -1                     | 169            | 21                 | 19                   | 14                  | 223                      | 324                         | -101                     |
| 2021-2022 | 0            | 5                | -5                     | 208            | 6                  | 26                   | 19                  | 259                      | 387                         | -128                     |
| 2022-2023 | 0            | 5                | -5                     | 274            | 5                  | 13                   | 24                  | 316                      | 362                         | -46                      |
| Average   | 0            | 3                | -3                     | 205            | 13                 | 18                   | 19                  | 256                      | 355                         | -99                      |