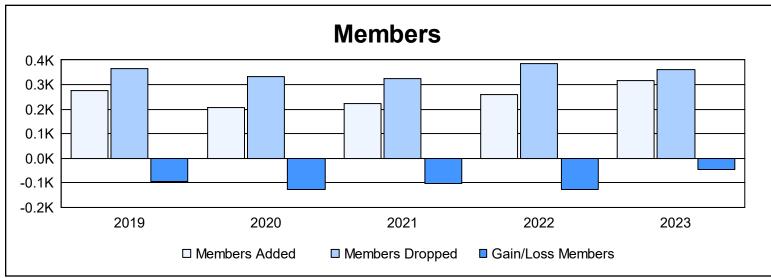

District 24 L As of June 2023 Cumulative

| Year      | New<br>Clubs | Dropped<br>Clubs | Gain/<br>Loss<br>Clubs | New<br>Members | Charter<br>Members | Reinstate<br>Members | Transfer<br>Members | Total<br>Member<br>Added | Total<br>Members<br>Dropped | Gain/<br>Loss<br>Members |
|-----------|--------------|------------------|------------------------|----------------|--------------------|----------------------|---------------------|--------------------------|-----------------------------|--------------------------|
| 2018-2019 | 1            | 1                | 0                      | 220            | 30                 | 4                    | 20                  | 274                      | 367                         | -93                      |
| 2019-2020 | 0            | 2                | -2                     | 152            | 4                  | 30                   | 20                  | 206                      | 334                         | -128                     |
| 2020-2021 | 1            | 2                | -1                     | 169            | 21                 | 19                   | 14                  | 223                      | 324                         | -101                     |
| 2021-2022 | 0            | 5                | -5                     | 208            | 6                  | 26                   | 19                  | 259                      | 387                         | -128                     |
| 2022-2023 | 0            | 5                | -5                     | 274            | 5                  | 13                   | 24                  | 316                      | 362                         | -46                      |
| Average   | 0            | 3                | -3                     | 205            | 13                 | 18                   | 19                  | 256                      | 355                         | -99                      |